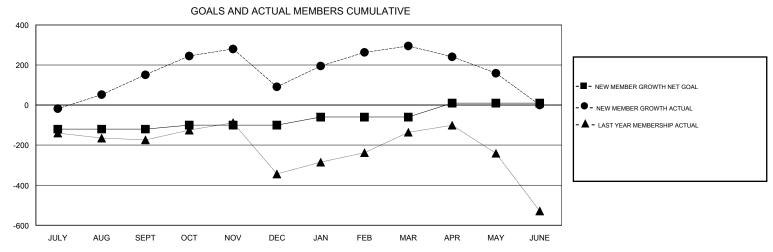

APR/MAY/JUNE

JULY

AUG

## MONTHLY MEMBERSHIP PROGRESS REPORT

District 321 D

Results as of: 5/31/2017

273

137

APR/MAY/JUNE

70

JUNE

0

1

SEPT

OCT

NOV

DEC

JAN

FEB

## 

MAR

APR

MAY

| DROPPED CLUBS: 16  DROPPED MEMBERS |            | 109 CLUBS OF 149 ADDED 1 OR MORE<br>NEW MEMBERS | GENDER DISTR<br>MALE<br>FEMALE       | 18UTION<br>3,760 (76.91%)<br>1,129 (23.09%) |       |
|------------------------------------|------------|-------------------------------------------------|--------------------------------------|---------------------------------------------|-------|
| DECEASED                           | 14         | CHOK HERE FOR CHAIN ATIVE                       | TOTAL FAMILY UNIT MEMBERS            |                                             | 2,156 |
| CLUB CANCELLED OTHER               | 345<br>744 | CLICK HERE FOR CUMULATIVE  MEMBERSHIP DATA      | FAMILY MEMBERS PAYING HALF 1,22 DUES |                                             | 1,227 |
| TOTAL                              | 1,103      |                                                 |                                      |                                             |       |