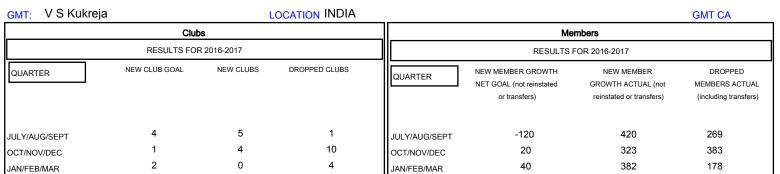

APR/MAY/JUNE

JULY

AUG

## MONTHLY MEMBERSHIP PROGRESS REPORT

District 321 D

Results as of: 5/31/2017

273

137

APR/MAY/JUNE

70

JUNE

0

1

SEPT

OCT

NOV

DEC

JAN

FEB

## 

MAR

APR

MAY

| DROPPED CLUBS: 16  DROPPED MEMBERS |            | 109 CLUBS OF 149 ADDED 1 OR MORE<br>NEW MEMBERS | GENDER DISTR<br>MALE<br>FEMALE       | 18UTION<br>3,760 (76.91%)<br>1,129 (23.09%) |       |
|------------------------------------|------------|-------------------------------------------------|--------------------------------------|---------------------------------------------|-------|
| DECEASED                           | 14         | CHOK HERE FOR CHAIN ATIVE                       | TOTAL FAMILY UNIT MEMBERS            |                                             | 2,156 |
| CLUB CANCELLED OTHER               | 345<br>744 | CLICK HERE FOR CUMULATIVE  MEMBERSHIP DATA      | FAMILY MEMBERS PAYING HALF 1,22 DUES |                                             | 1,227 |
| TOTAL                              | 1,103      |                                                 |                                      |                                             |       |